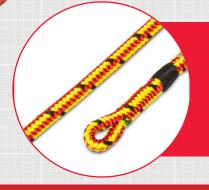

## DATASHEET OF THE SHORT OF THE SHOTT OF THE SHORT OF THE S

Designed specifically for Arborists, Gecko is constructed with a tough and durable 16 plait polyester cover and a twisted polyester cores. This combination makes the rope very supple, hard wearing and strong.

Gecko is CE certified and available in two colour options with either spliced or two options of sewn eye terminations which come with removable cloth protection as standard.

(Tested in accordance with EN 1891)

## **Key Specifications:**

Lengths: Colour: Terminations: Features:

25m, 35m,45m & 200m
Red/Lime and Orange
Spliced, Sewn
High tenacity polyester, supple, hardwearing,CE certified.

Marlow Ropes Ltd Ropemaker Park Hailsham East Sussex, BN27 3GU England Marlow Ropes, Inc. Cordage Business Park Plymouth MA 02360 UK: +44 (0) 1323 444 444 sales@marlowropes.com US: +1 508 830 444 salesusa@marlowropes.com