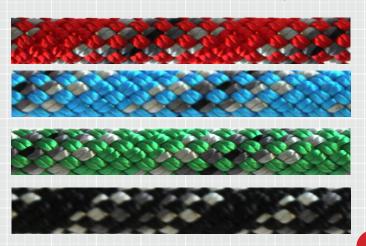

Measure sample length and weight G/M according to

**BS EN ISO 2307** 

Measure rope pitch according to BS EN ISO 2307. Break in tensile testing machine (wedge grips).

Colours: Blue, green, red, black and white with blue and charcoal grey

markers/ white with red and charcoal grey markers/ white with

green and charcoal grey markers.

Lengths: 200m

**Spliceability:** Terminate with a covered eye splice or uncoated eye splice.

Can also be easily tapered.