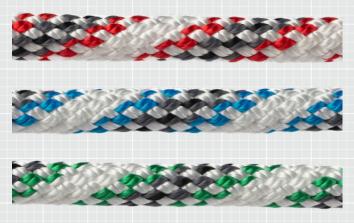

Measure sample length and weight G/M according to

**BS EN ISO 2307** 

Measure rope pitch according to BS EN ISO 2307. Break in tensile testing machine (wedge grips).

Colours: Blue, green, red, black and white with blue and charcoal grey

markers/ white with red and charcoal grey markers/ white with

green and charcoal grey markers.

Lengths: 200m

**Spliceability:** Terminate with a covered eye splice or uncoated eye splice.

Can also be easily tapered.